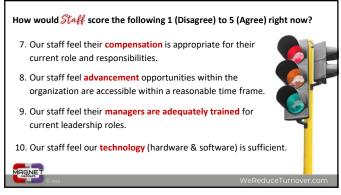

## **Your Results!**

What was your total score?

What were your lowest 2 areas?

Keep this handy! We'll prioritize later.

WeReduceTurnover.com

58

59