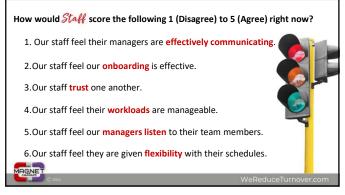

## **Your Results!**

What was your total score?

What were your lowest 2 areas?

Keep this handy! We'll prioritize later.

WeReduceTurnover.com

58

59