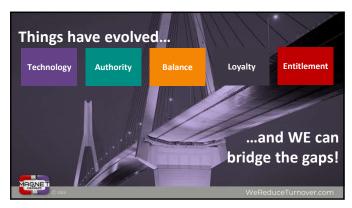

People tend to surround themselves with others who **LOOK** and **THINK** like they do.

Baby Boomers 1946-1964

8