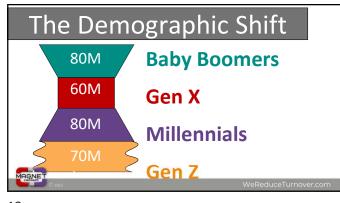

People tend to surround themselves with others who **LOOK** and **THINK** like they do.

Baby Boomers 1946-1964

8