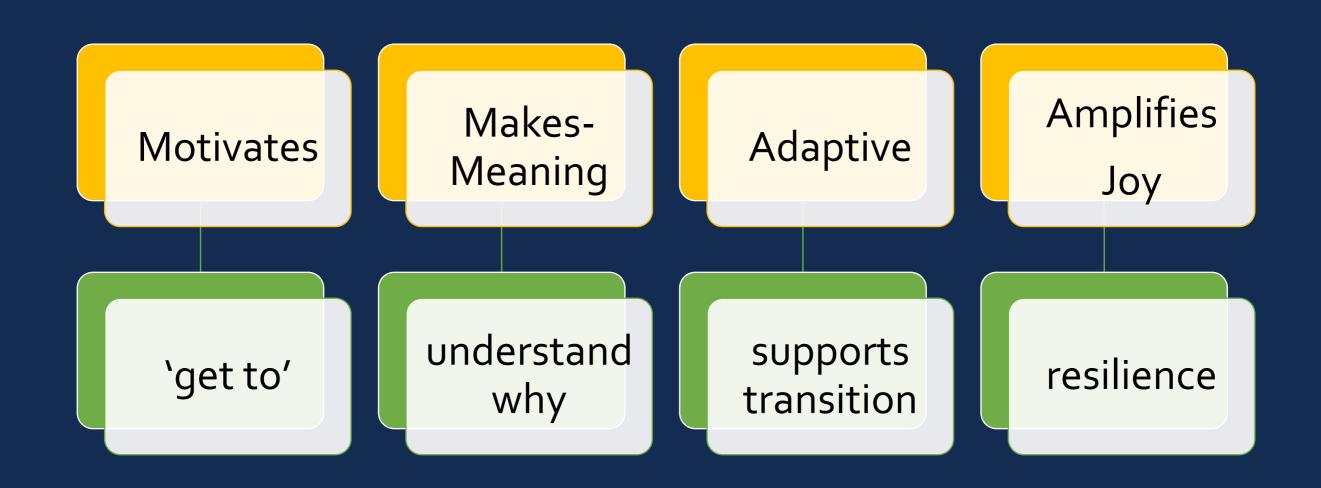

# Allen

Support Brain Health

Improve Sleep

**Boost Immune System** 

Maintain Mobility

Reduce Loneliness

Less Chronic Pain

Less Depression

Feel Happier

Recovery Faster from Illness + Injury

Increase Grit + Hope

Reduce Risk of Stroke

Reduce Risk of Loneliness